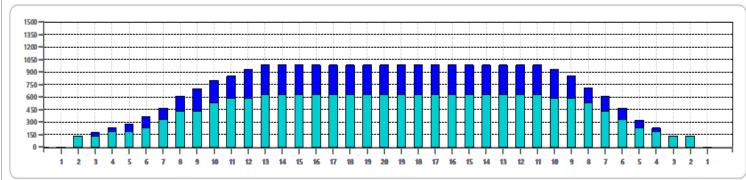

Cleaner Ratio Main Mix 5:1
Cleaner Ratio Back End Mix 5:1
Cleaner Ratio Back End Distance 59
Buffer RPM: 4 = 700 | 3 = 500 | 2 = 200 | 1 = 100

5:1 Forward5:1 Reverse59 Combined

| Item             | 3L-7L:18L-18R  | 8L-12L:18L-18R | 13L-17L:18L-18R | 18L-18R:17R-13R | 18L-18R:12R-8R | 18L-18R:7R-3R  |
|------------------|----------------|----------------|-----------------|-----------------|----------------|----------------|
| Description      | Outside:Middle | Middle:Middle  | Inside:Middle   | Mlddle: Inside  | Middle:Middle  | Middle:Outside |
| Track Zone Ratio | 3.23           | 1.26           | 1               | 1               | 1.1            | 2,77           |