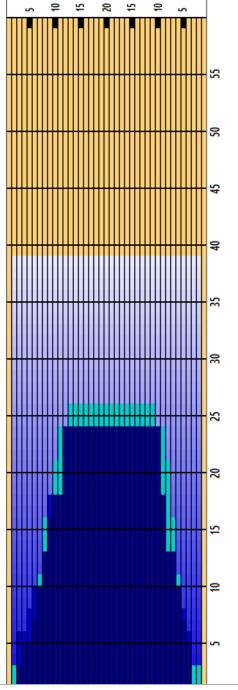

## 2023 Danish trio, Odense

Oil Pattern Distance Forward Oil Total Tank Configuration

17.745 mL Multi Tank

39

Reverse Brush Drop Reverse Oil Total Tank A Conditioner 36 8.99 mL KEGEL Oil Per Board Volume Oil Total Tank B Conditioner Multi ul 26.735 mL KEGEL

|    | START | STOP | LOADS | MICS | SPEED | BUFFER | TANK | CROSSED | START | END  | FEET | T.OIL |
|----|-------|------|-------|------|-------|--------|------|---------|-------|------|------|-------|
| 1  | 2L    | 2R   | 3     | 45   | 14    | 3      | Α    | 111     | 0.0   | 3.9  | 3.9  | 4995  |
| 2  | 4L    | 4R   | 1     | 50   | 14    | 3      | Α    | 33      | 3.9   | 5.8  | 1.9  | 1650  |
| 3  | 6L    | 5R   | 1     | 50   | 14    | 3      | Α    | 30      | 5.8   | 7.7  | 1.9  | 1500  |
| 4  | 7L    | 6R   | 2     | 50   | 14    | 3      | Α    | 56      | 7.7   | 11.6 | 3.9  | 2800  |
| 5  | 8L    | 7R   | 2     | 50   | 18    | 3      | Α    | 52      | 11.6  | 16.7 | 5.1  | 2600  |
| 6  | 10L   | 8R   | 2     | 50   | 18    | 3      | Α    | 46      | 16.7  | 21.8 | 5.1  | 2300  |
| 7  | 11L   | 9R   | 1     | 50   | 18    | 3      | Α    | 21      | 21.8  | 24.3 | 2.5  | 1050  |
| 8  | 13L   | 11R  | 1     | 50   | 18    | 3      | Α    | 17      | 24.3  | 26.8 | 2.5  | 850   |
| 9  | 2L    | 2R   | 0     | 50   | 22    | 3      | Α    | 0       | 26.8  | 33.0 | 6.2  | 0     |
| 10 | 2L    | 2R   | 0     | 50   | 26    | 3      | Α    | 0       | 33.0  | 39.0 | 6.0  | 0     |
|    |       |      |       |      |       |        |      |         |       |      |      |       |
|    |       |      |       |      |       |        |      |         |       |      |      |       |
|    |       |      |       |      |       |        |      |         |       |      |      |       |
|    |       |      |       |      |       |        |      |         |       |      |      |       |

|   | START | STOP | LOADS | MICS | SPEED | BUFFER | TANK | CROSSED | START | END  | FEET  | T.OIL |
|---|-------|------|-------|------|-------|--------|------|---------|-------|------|-------|-------|
| 1 | 2L    | 2R   | 0     | 40   | 30    | 3      | В    | 0       | 39.0  | 24.0 | -15.0 | 0     |
| 2 | 12L   | 10R  | 2     | 40   | 22    | 3      | В    | 38      | 24.0  | 17.8 | -6.2  | 1520  |
| 3 | 9L    | 9R   | 2     | 45   | 18    | 3      | В    | 46      | 17.8  | 12.7 | -5.1  | 2070  |
| 4 | 8L    | 7R   | 1     | 45   | 18    | 3      | В    | 26      | 12.7  | 10.2 | -2.5  | 1170  |
| 5 | 6L    | 6R   | 1     | 45   | 18    | 3      | В    | 29      | 10.2  | 7.7  | -2.5  | 1305  |
| 6 | 5L    | 5R   | 1     | 45   | 14    | 3      | В    | 31      | 7.7   | 5.8  | -1.9  | 1395  |
| 7 | 3L    | 4R   | 1     | 45   | 14    | 3      | В    | 34      | 5.8   | 3.9  | -1.9  | 1530  |
| 8 | 2L    | 2R   | 0     | 45   | 14    | 3      | В    | 0       | 3.9   | 0.0  | -3.9  | 0     |
|   |       |      |       |      |       |        |      |         |       |      |       |       |