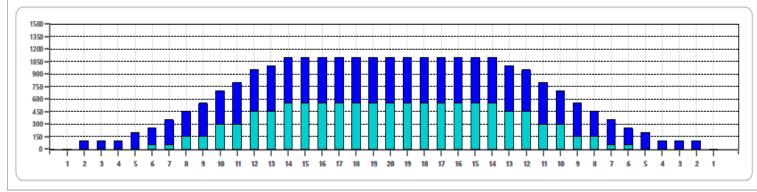

|   | START | STOP | LOADS | MICS | SPEED | BUFFER | TANK | CROSSED | START | END  | FEET | T.OIL |
|---|-------|------|-------|------|-------|--------|------|---------|-------|------|------|-------|
| 1 | 6L    | 6R   | 1     | 50   | 14    | 3      | Α    | 29      | 0.0   | 0.0  | 0.0  | 1450  |
| 2 | 8L    | 8R   | 2     | 50   | 14    | 3      | Α    | 50      | 0.0   | 3.9  | 3.9  | 2500  |
| 3 | 10L   | 10R  | 3     | 50   | 18    | 3      | Α    | 63      | 3.9   | 11.5 | 7.6  | 3150  |
| 4 | 12L   | 12R  | 3     | 50   | 18    | 3      | Α    | 51      | 11.5  | 19.1 | 7.6  | 2550  |
| 5 | 14L   | 14R  | 2     | 50   | 22    | 3      | Α    | 26      | 19.1  | 25.3 | 6.2  | 1300  |
| 6 | 2L    | 2R   | 0     | 50   | 22    | 3      | Α    | 0       | 25.3  | 32.0 | 6.7  | 0     |
| 7 | 2L    | 2R   | 0     | 50   | 26    | 3      | Α    | 0       | 32.0  | 41.0 | 9.0  | 0     |
|   |       |      |       |      |       |        |      |         |       |      |      |       |
|   |       |      |       |      |       |        |      |         |       |      |      |       |
|   |       |      |       |      |       |        |      |         |       |      |      |       |
|   |       |      |       |      |       |        |      |         |       |      |      |       |
|   |       |      |       |      |       |        |      |         |       |      |      |       |
|   |       |      |       |      |       |        |      |         |       |      |      |       |
|   |       |      |       |      |       |        |      |         |       |      |      |       |

|   | START | STOP | LOADS | MICS | SPEED | BUFFER | TANK | CROSSED | START | END  | FEET  | T.OIL |
|---|-------|------|-------|------|-------|--------|------|---------|-------|------|-------|-------|
| 1 | 2L    | 2R   | 0     | 50   | 30    | 3      | В    | 0       | 41.0  | 30.0 | -11.0 | 0     |
| 2 | 13L   | 13R  | 1     | 50   | 18    | 3      | В    | 15      | 30.0  | 27.5 | -2.5  | 750   |
| 3 | 11L   | 11R  | 2     | 50   | 18    | 3      | В    | 38      | 27.5  | 22.4 | -5.1  | 1900  |
| 4 | 9L    | 9R   | 2     | 50   | 18    | 3      | В    | 46      | 22.4  | 17.3 | -5.1  | 2300  |
| 5 | 7L    | 7R   | 2     | 50   | 14    | 3      | В    | 54      | 17.3  | 13.4 | -3.9  | 2700  |
| 6 | 5L    | 5R   | 2     | 50   | 14    | 3      | В    | 62      | 13.4  | 9.5  | -3.9  | 3100  |
| 7 | 2L    | 2R   | 2     | 50   | 14    | 3      | В    | 74      | 9.5   | 5.6  | -3.9  | 3700  |
| 8 | 2L    | 2R   | 0     | 50   | 14    | 3      | В    | 0       | 5.6   | 0.0  | -5.6  | 0     |
|   |       |      |       |      |       |        |      |         |       |      |       |       |

Cleaner Ratio Main Mix 5:1
Cleaner Ratio Back End Mix 5:1
Cleaner Ratio Back End Distance 59
Buffer RPM: 4 = 700 | 3 = 500 | 2 = 200 | 1 = 100

5:1 Forward5:1 Reverse59 Combined

| Item             | 3L-7L:18L-18R  | 8L-12L:18L-18R | 13L-17L:18L-18R | 18L-18R:17R-13R | 18L-18R:12R-8R | 18L-18R:7R-3R  |
|------------------|----------------|----------------|-----------------|-----------------|----------------|----------------|
| Description      | Outside:Middle | Middle:Middle  | Inside:Middle   | Mlddle: Inside  | Middle:Middle  | Middle:Outside |
| Track Zone Ratio | 5.5            | 1.59           | 1.02            | 1.02            | 1.59           | 5.5            |