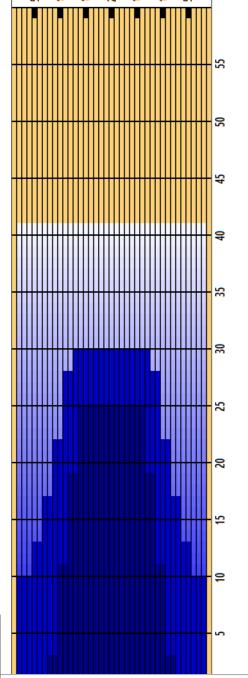

## 2023 Old Boys-Girls Odense

Oil Pattern Distance Forward Oil Total Tank Configuration 41 10.95 mL Multi Tank Reverse Brush Drop Reverse Oil Total Tank A Conditioner 36 14.45 mL KEGEL Oil Per Board Volume Oil Total Tank B Conditioner Multi ul 25.4 mL KEGEL

|   | START | STOP | LOADS | MICS | SPEED | BUFFER | TANK | CROSSED | START | END  | FEET | T.OIL |
|---|-------|------|-------|------|-------|--------|------|---------|-------|------|------|-------|
| 1 | 6L    | 6R   | 1     | 50   | 14    | 3      | Α    | 29      | 0.0   | 0.0  | 0.0  | 1450  |
| 2 | 8L    | 8R   | 2     | 50   | 14    | 3      | Α    | 50      | 0.0   | 3.9  | 3.9  | 2500  |
| 3 | 10L   | 10R  | 3     | 50   | 18    | 3      | Α    | 63      | 3.9   | 11.5 | 7.6  | 3150  |
| 4 | 12L   | 12R  | 3     | 50   | 18    | 3      | Α    | 51      | 11.5  | 19.1 | 7.6  | 2550  |
| 5 | 14L   | 14R  | 2     | 50   | 22    | 3      | Α    | 26      | 19.1  | 25.3 | 6.2  | 1300  |
| 6 | 2L    | 2R   | 0     | 50   | 22    | 3      | Α    | 0       | 25.3  | 32.0 | 6.7  | 0     |
| 7 | 2L    | 2R   | 0     | 50   | 26    | 3      | Α    | 0       | 32.0  | 41.0 | 9.0  | 0     |
|   |       |      |       |      |       |        |      |         |       |      |      |       |
|   |       |      |       |      |       |        |      |         |       |      |      |       |
|   |       |      |       |      |       |        |      |         |       |      |      |       |
|   |       |      |       |      |       |        |      |         |       |      |      |       |
|   |       |      |       |      |       |        |      |         |       |      |      |       |
|   |       |      |       |      |       |        |      |         |       |      |      |       |
|   |       |      |       |      |       |        |      |         |       |      |      |       |

|   | START | STOP | LOADS | MICS | SPEED | BUFFER | TANK | CROSSED | START | END  | FEET  | T.OIL |
|---|-------|------|-------|------|-------|--------|------|---------|-------|------|-------|-------|
| 1 | 2L    | 2R   | 0     | 50   | 30    | 3      | В    | 0       | 41.0  | 30.0 | -11.0 | 0     |
| 2 | 13L   | 13R  | 1     | 50   | 18    | 3      | В    | 15      | 30.0  | 27.5 | -2.5  | 750   |
| 3 | 11L   | 11R  | 2     | 50   | 18    | 3      | В    | 38      | 27.5  | 22.4 | -5.1  | 1900  |
| 4 | 9L    | 9R   | 2     | 50   | 18    | 3      | В    | 46      | 22.4  | 17.3 | -5.1  | 2300  |
| 5 | 7L    | 7R   | 2     | 50   | 14    | 3      | В    | 54      | 17.3  | 13.4 | -3.9  | 2700  |
| 6 | 5L    | 5R   | 2     | 50   | 14    | 3      | В    | 62      | 13.4  | 9.5  | -3.9  | 3100  |
| 7 | 2L    | 2R   | 2     | 50   | 14    | 3      | В    | 74      | 9.5   | 5.6  | -3.9  | 3700  |
| 8 | 2L    | 2R   | 0     | 50   | 14    | 3      | В    | 0       | 5.6   | 0.0  | -5.6  | 0     |
|   |       |      |       |      |       |        |      |         |       |      |       |       |

Cleaner Ratio Main Mix 5:1
Cleaner Ratio Back End Mix 5:1
Cleaner Ratio Back End Distance 59
Buffer RPM: 4 = 700 | 3 = 500 | 2 = 200 | 1 = 100

5:1 Forward5:1 Reverse59 Combined

| Item             | 3L-7L:18L-18R  | 8L-12L:18L-18R | 13L-17L:18L-18R | 18L-18R:17R-13R | 18L-18R:12R-8R | 18L-18R:7R-3R  |
|------------------|----------------|----------------|-----------------|-----------------|----------------|----------------|
| Description      | Outside:Middle | Middle:Middle  | Inside:Middle   | Mlddle: Inside  | Middle:Middle  | Middle:Outside |
| Track Zone Ratio | 5.5            | 1.59           | 1.02            | 1.02            | 1.59           | 5.5            |