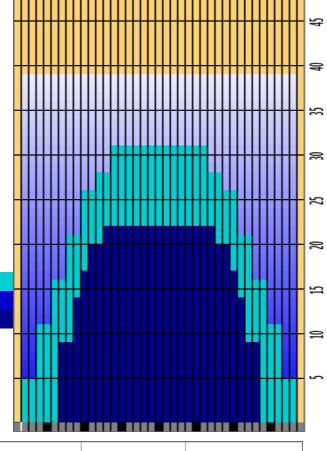

## **EA 39 SWEBOWL 2022 V3**

Oil Pattern Distance 39 Reverse Brush Drop 39 Oil Per Board 50 ul
Forward Oil Total 19.7 mL Reverse Oil Total 6.4 mL Volume Oil Total 26.1 mL
Tank Configuration Only A Tank A Conditioner Tank B Conditioner

|   | START | STOP | LOADS | SPEED | CROSSED | START | END  | FEET | T.OIL |
|---|-------|------|-------|-------|---------|-------|------|------|-------|
| 1 | 2L    | 2R   | 4     | 14    | 148     | 0.0   | 5.9  | 5.9  | 7400  |
| 2 | 4L    | 4R   | 2     | 18    | 66      | 5.9   | 11.0 | 5.1  | 3300  |
| 3 | 6L    | 6R   | 2     | 18    | 58      | 11.0  | 16.1 | 5.1  | 2900  |
| 4 | 8L    | 8R   | 2     | 18    | 50      | 16.1  | 21.2 | 5.1  | 2500  |
| 5 | 10L   | 10R  | 2     | 18    | 42      | 21.2  | 26.3 | 5.1  | 2100  |
| 6 | 12L   | 12R  | 1     | 18    | 17      | 26.3  | 28.8 | 2.5  | 850   |
| 7 | 14L   | 14R  | 1     | 18    | 13      | 28.8  | 31.3 | 2.5  | 650   |
| 8 | 2L    | 2R   | 0     | 22    | 0       | 31.3  | 39.0 | 7.7  | 0     |
|   |       |      |       |       |         |       |      |      |       |
|   |       |      |       |       |         |       |      |      |       |
|   |       |      |       |       |         |       |      |      |       |
|   |       |      |       |       |         |       |      |      |       |
|   |       |      |       |       |         |       |      |      |       |

| 51   | TART STOP | LOADS | SPEED | CROSSED | START | END  | FEET  | T.OIL |
|------|-----------|-------|-------|---------|-------|------|-------|-------|
| 1 2l | 2R        | 0     | 22    | 0       | 39.0  | 22.0 | -17.0 | 0     |
| 2 13 | BL 13R    | 1     | 18    | 15      | 22.0  | 19.5 | -2.5  | 750   |
| 3 11 | LL 11R    | 1     | 18    | 19      | 19.5  | 17.0 | -2.5  | 950   |
| 4 10 | )L 10R    | 1     | 18    | 21      | 17.0  | 14.5 | -2.5  | 1050  |
| 5 9L | . 9R      | 2     | 18    | 46      | 14.5  | 9.4  | -5.1  | 2300  |
| 6 7L | . 7R      | 1     | 18    | 27      | 9.4   | 6.9  | -2.5  | 1350  |
| 7 21 | 2R        | 0     | 14    | 0       | 6.9   | 0.0  | -6.9  | 0     |
| l    |           |       |       |         |       |      |       |       |