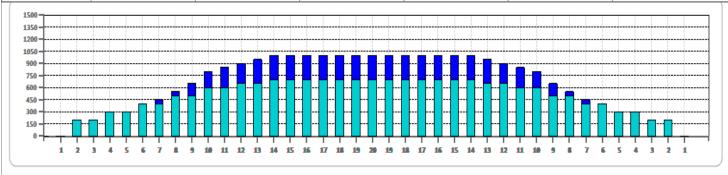

## **EA 39 SWEBOWL 2022 V3**

Oil Pattern Distance 39 Reverse Brush Drop 39 Oil Per Board 50 ul
Forward Oil Total 19.7 mL Reverse Oil Total 6.4 mL Volume Oil Total 26.1 mL
Tank Configuration Only A Tank A Conditioner Tank B Conditioner

|   | START | STOP | LOADS | SPEED | CROSSED | START | END  | FEET | T.OIL |
|---|-------|------|-------|-------|---------|-------|------|------|-------|
| 1 | 2L    | 2R   | 4     | 14    | 148     | 0.0   | 5.9  | 5.9  | 7400  |
| 2 | 4L    | 4R   | 2     | 18    | 66      | 5.9   | 11.0 | 5.1  | 3300  |
| 3 | 6L    | 6R   | 2     | 18    | 58      | 11.0  | 16.1 | 5.1  | 2900  |
| 4 | 8L    | 8R   | 2     | 18    | 50      | 16.1  | 21.2 | 5.1  | 2500  |
| 5 | 10L   | 10R  | 2     | 18    | 42      | 21.2  | 26.3 | 5.1  | 2100  |
| 6 | 12L   | 12R  | 1     | 18    | 17      | 26.3  | 28.8 | 2.5  | 850   |
| 7 | 14L   | 14R  | 1     | 18    | 13      | 28.8  | 31.3 | 2.5  | 650   |
| 8 | 2L    | 2R   | 0     | 22    | 0       | 31.3  | 39.0 | 7.7  | 0     |
|   |       |      |       |       |         |       |      |      |       |
|   |       |      |       |       |         |       |      |      |       |
|   |       |      |       |       |         |       |      |      |       |
|   |       |      |       |       |         |       |      |      |       |
|   |       |      |       |       |         |       |      |      |       |

| 51   | TART STOP | LOADS | SPEED | CROSSED | START | END  | FEET  | T.OIL |
|------|-----------|-------|-------|---------|-------|------|-------|-------|
| 1 2l | 2R        | 0     | 22    | 0       | 39.0  | 22.0 | -17.0 | 0     |
| 2 13 | BL 13R    | 1     | 18    | 15      | 22.0  | 19.5 | -2.5  | 750   |
| 3 11 | LL 11R    | 1     | 18    | 19      | 19.5  | 17.0 | -2.5  | 950   |
| 4 10 | )L 10R    | 1     | 18    | 21      | 17.0  | 14.5 | -2.5  | 1050  |
| 5 9L | . 9R      | 2     | 18    | 46      | 14.5  | 9.4  | -5.1  | 2300  |
| 6 7L | . 7R      | 1     | 18    | 27      | 9.4   | 6.9  | -2.5  | 1350  |
| 7 21 | 2R        | 0     | 14    | 0       | 6.9   | 0.0  | -6.9  | 0     |
| l    |           |       |       |         |       |      |       |       |