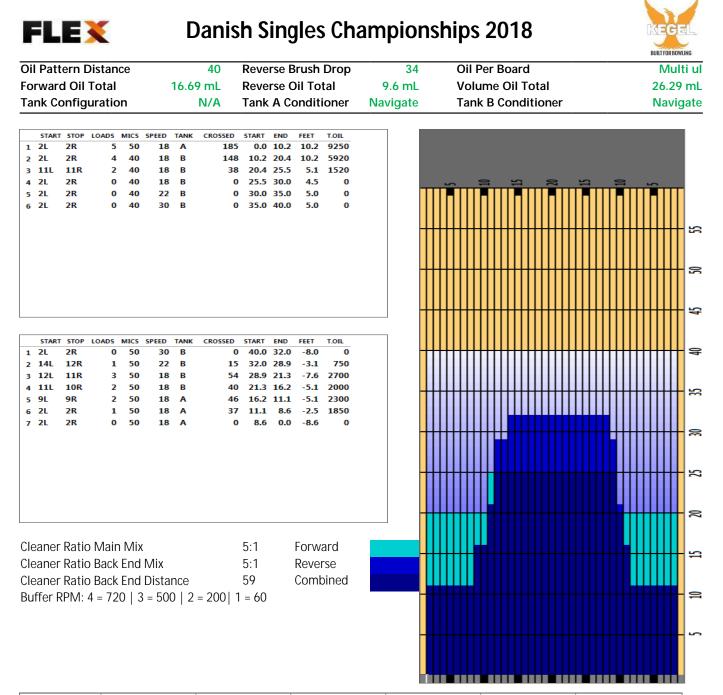

| Item 3L-7L:18L-18R